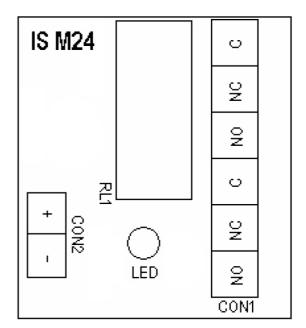

## (IS M24) 24 VOLT MINI POLARISED RELAY

This is the miniature version of the IS 24. The 24 volt polarised double pole relay is a simple to fit module wherever a dry contact, voltage free switching is required. It is ideal for low current low voltage switching i.e. Industrial control systems and many other applications. The double pole relay is rated at 2 Amps complete with LED indication. It is supplied as an individual unit or in a strip of 4 modules.

| 24 Volts DC       |
|-------------------|
| 1280 Ohms         |
| 30 mA             |
| 2 Amps at 30 V DC |
|                   |
| Single:           |
| 37m (W)           |
| 37mm (L)          |
| 16mm (H)          |
| Strip of 4:       |
| 37m (W)           |
| 150mm (L)         |
| 16mm (H)          |
|                   |
| Single: 22g       |
| Strip of 4: 72g   |
|                   |