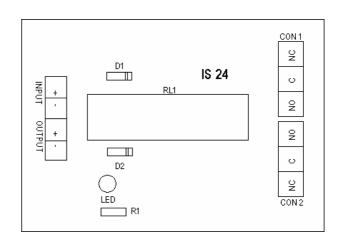

## (IS 24) 24V POLARISED RELAY

The 24 volt double pole relay is a simple to fit module wherever a dry contact, voltage free switching is required or where there is a need for higher than usual currents and voltages to be switched. The polarised function enables it to be used in Fire Alarm and similar systems where the polarity of the output to the bells, sounders etc. is reversed when in alarm.

## Note:

Polarity must be correct for the relay to activate. The 24 Volt relay is mounted on a printed circuit board that has screwed terminals, complete with LED indication that the relay is activated.

| Supply Voltage    | 24 Volts DC        |
|-------------------|--------------------|
| Coil Resistance   | 1440 Ohms          |
| Nominal Current   | 25 mA              |
| Double Pole Relay | 8 Amps at 240 V AC |
| rate at           | 8 Amps at 30 V DC  |
| Dimensions        | 56mm (W)           |
|                   | 69mm (L)           |
|                   | 30mm (H)           |
| Packing Weight    | 38g                |