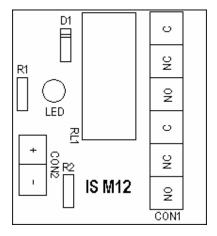

## 12 volt mini polarised relay

This is the miniature version of the IS 12. The 12 volt polarised double pole relay is a simple to fit module wherever a dry contact, voltage free switching is required. It is ideal for low current low voltage switching i.e. CCTV systems, industrial control systems and many other applications. The double pole relay is rated at 2 Amps complete with LED indication. It is supplied as an individual unit or in a strip of 4 modules.

Supply Voltage 12V DC Coil Resistance 285 Ohms **Nominal Current** 60 mAmps

Double Pole Relay rated at 2 Amps at 30 V DC

**Dimensions** 

37mm (W), 37mm (L), 16mm (H) Single Strip of 4 37mm (W), 150mm (L), 16mm (H)